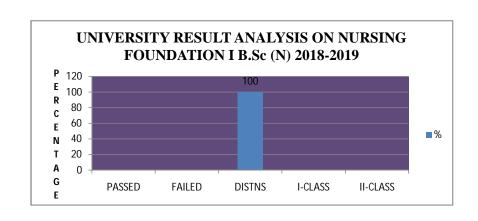

## 2018-2019

| UNIVERSITY RESULT ANALYSIS ON |     |         |  |
|-------------------------------|-----|---------|--|
| SUBJECT                       | %   | Regular |  |
| PASSED                        |     |         |  |
| FAILED                        |     |         |  |
| DISTNS                        | 100 | 94      |  |
| I-CLASS                       |     |         |  |
| II-CLASS                      |     |         |  |