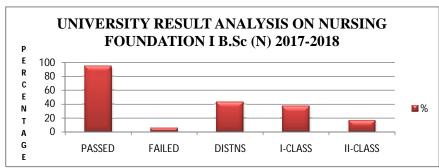

| UNIVERSITY RESULT ANALYSIS ON |    |         |  |
|-------------------------------|----|---------|--|
| SUBJECT                       | %  | Regular |  |
| PASSED                        | 95 | 94      |  |
| FAILED                        | 5  | 5       |  |
| DISTNS                        | 42 | 42      |  |
| I-CLASS                       | 36 | 36      |  |
| II-CLASS                      | 16 | 16      |  |