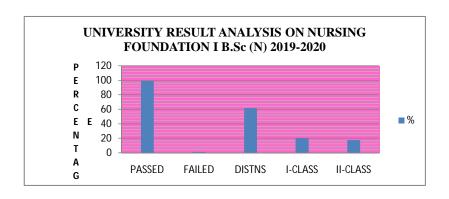

## 2019-2020

| UNIVERSITY RESULT ANALYSIS ON |    |         |  |
|-------------------------------|----|---------|--|
| SUBJECT                       | %  | Regular |  |
| PASSED                        | 99 | 98      |  |
| FAILED                        | 1  | 1       |  |
| DISTNS                        | 62 | 61      |  |
| I-CLASS                       | 20 | 20      |  |
| II-CLASS                      | 17 | 17      |  |