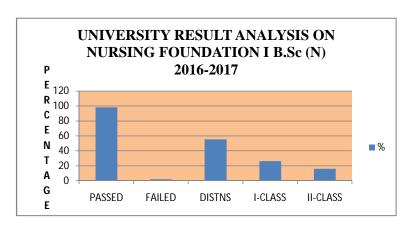

## NARAYANA COLLEGE OF NURSING I BSc (N) UNIVERSITY RESULT ANALYSIS

2016-2017

| UNIVERSITY RESULT ANALYSIS ON |    |         |
|-------------------------------|----|---------|
| SUBJECT                       | %  | Regular |
| PASSED                        | 98 | 97      |
| FAILED                        | 2  | 2       |
| DISTNS                        | 56 | 55      |
| I-CLASS                       | 26 | 26      |
| II-CLASS                      | 16 | 16      |